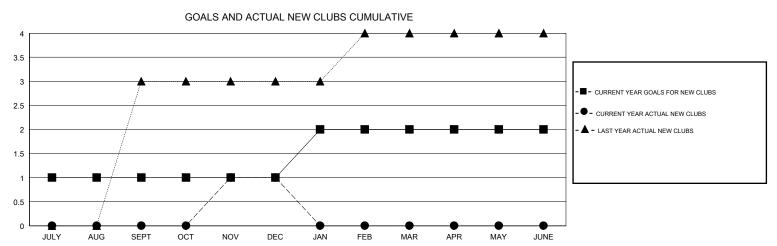

## District 316 G

GMT: LOCATION INDIA GMT CA

| DROPPED CLUBS: 7  DROPPED MEMBERS |     | 28 CLUBS OF 72 ADDED 1 OR MORE NEW MEMBERS | GENDER DISTRIB  MALE  FEMALE    | SUTION<br>2,171 (84.05%)<br>412 (15.95%) |     |
|-----------------------------------|-----|--------------------------------------------|---------------------------------|------------------------------------------|-----|
| DECEASED                          | 1   | CLICK HERE FOR CUMULATIVE MEMBERSHIP DATA  | TOTAL FAMILY UNIT MEMBERS       |                                          | 901 |
| CLUB CANCELLED                    | 109 |                                            | FAMILY MEMBERS PAYING HALF DUES |                                          | 550 |
| OTHER                             | 177 |                                            |                                 |                                          | 552 |
| TOTAL                             | 287 |                                            |                                 |                                          |     |