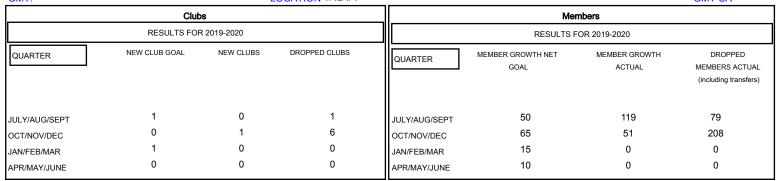

## District 316 G

GMT: LOCATION INDIA GMT CA

| DROPPED CLUBS: 7  DROPPED MEMBERS |     | 28 CLUBS OF 72 ADDED 1 OR MORE NEW MEMBERS | GENDER DISTRIB  MALE  FEMALE    | SUTION<br>2,171 (84.05%)<br>412 (15.95%) |     |
|-----------------------------------|-----|--------------------------------------------|---------------------------------|------------------------------------------|-----|
| DECEASED                          | 1   | CLICK HERE FOR CUMULATIVE MEMBERSHIP DATA  | TOTAL FAMILY UNIT MEMBERS       |                                          | 901 |
| CLUB CANCELLED                    | 109 |                                            | FAMILY MEMBERS PAYING HALF DUES |                                          | 550 |
| OTHER                             | 177 |                                            |                                 |                                          | 552 |
| TOTAL                             | 287 |                                            |                                 |                                          |     |