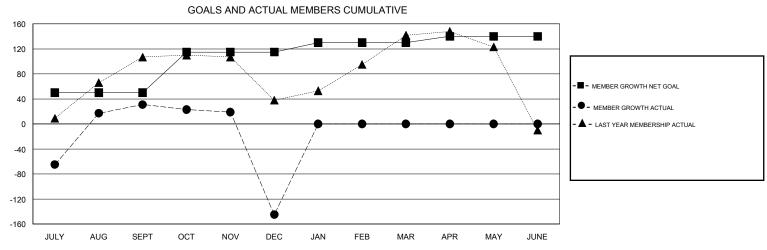

## District 316 G

GMT: LOCATION INDIA GMT CA

| DROPPED CLUBS: 7  DROPPED MEMBERS |     | 28 CLUBS OF 72 ADDED 1 OR MORE NEW MEMBERS | GENDER DISTRIB  MALE  FEMALE    | SUTION<br>2,171 (84.05%)<br>412 (15.95%) |     |
|-----------------------------------|-----|--------------------------------------------|---------------------------------|------------------------------------------|-----|
| DECEASED                          | 1   | CLICK HERE FOR CUMULATIVE MEMBERSHIP DATA  | TOTAL FAMILY UNIT MEMBERS       |                                          | 901 |
| CLUB CANCELLED                    | 109 |                                            | FAMILY MEMBERS PAYING HALF DUES |                                          | 550 |
| OTHER                             | 177 |                                            |                                 |                                          | 552 |
| TOTAL                             | 287 |                                            |                                 |                                          |     |